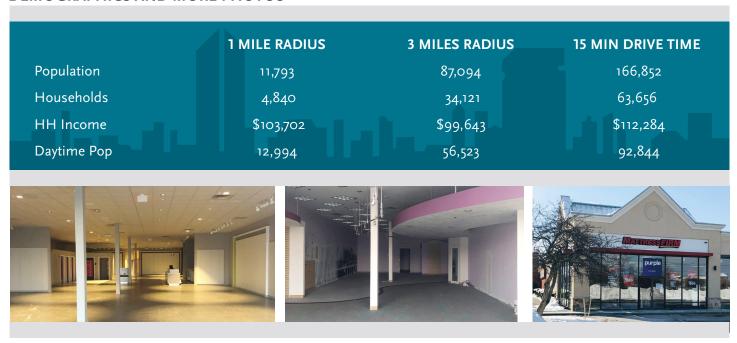

# 1400 WORCESTER RD, NATICK



## **HIGHLIGHTS**

- 6,958 SF Front Facing Retail Space Available Now
- Shadow Anchor Center to Shoppers World
- Direct Visibility to RT 9
- Co-Tenants Include Mattress Firm, Sleepy's, Sola Salons, Top Fitness, Jason Stone, Salon Centric, Reliant Medical, and more.
- 60,000 Avg Daytime Traffic on Rt 9

# **CORPORATE HEAD QUARTERS NEARBY**

• Staples, Bose, TJX, MathWorks, Cognex, Genzyme



#### **LEASING CONTACT:**

Carol M. Rash, Director of Commercial Property & Asset Management crash@thehamiltoncompany.com P: 617.783.0039 x1255 • C: 617.510.9687



#### **FLOOR PLAN**



## **DEMOGRAPHICS AND MORE PHOTOS**



#### **LEASING CONTACT:**

Carol M. Rash, Director of Commercial Property & Asset Management crash@thehamiltoncompany.com P: 617.783.0039 x1255 • C: 617.510.9687