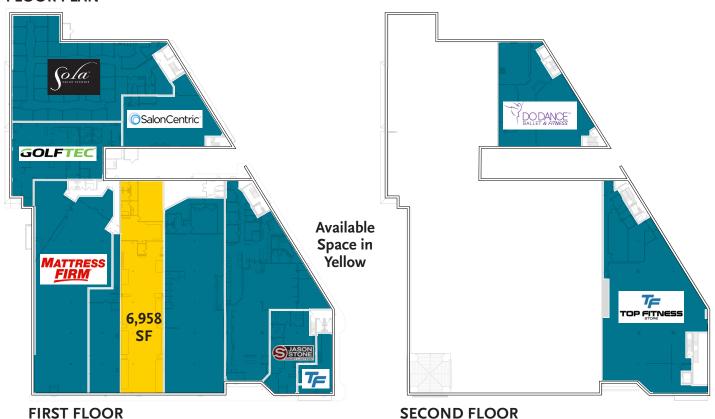

#### **FLOOR PLAN**

## **HIGHLIGHTS**

- 6,958 SF Front Facing Retail Space Available Now
- Shadow Anchor Center to Shoppers World
- Direct Visibility to RT 9
- Co-Tenants Include Mattress Firm, Sleepy's, Sola Salons, Top Fitness, Jason Stone, Salon Centric, Reliant Medical, and more.
- 60,000 Avg Daytime Traffic on Rt 9