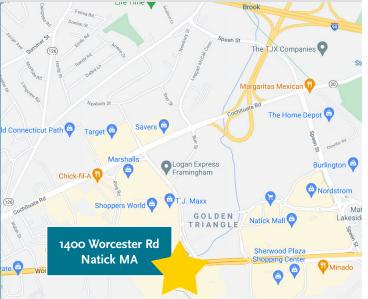

# 1400 WORCESTER RD, NATICK



## **HIGHLIGHTS**

- 6,958 SF Front Facing Retail Space Available Now
- Shadow Anchor Center to Shoppers World
- Direct Visibility to RT 9
- Co-Tenants Include Mattress Firm, Sleepy's, Sola Salons, Top Fitness, Jason Stone, Salon Centric, Reliant Medical, and more.
- 60,000 Avg Daytime Traffic on Rt 9

# **CORPORATE HEAD QUARTERS NEARBY**

• Staples, Bose, TJX, MathWorks, Cognex, Genzyme



#### **LEASING CONTACT:**

Carol M. Rash, Director of Commercial Property & Asset Management crash@thehamiltoncompany.com P: 617.783.0039 x1255 • C: 617.510.9687



#### **FLOOR PLAN**



## **DEMOGRAPHICS AND MORE PHOTOS**



#### **LEASING CONTACT:**

Carol M. Rash, Director of Commercial Property & Asset Management crash@thehamiltoncompany.com P: 617.783.0039 x1255 • C: 617.510.9687